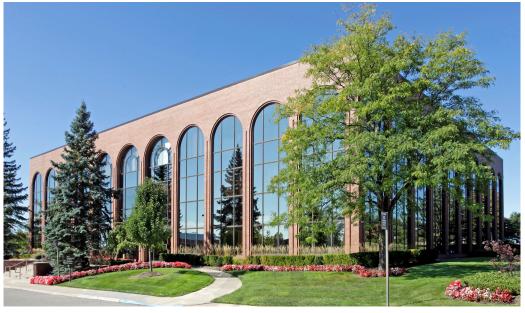

## L. MASON CAPITANI BROKERS SALE OF TROY, MI OFFICE PROPERTY

**Troy, Michigan** (October 6, 2020) - L. Mason Capitani CORFAC International is pleased to announce the sale of the 47,833 square foot, 3-story multi-tenant office building located at 1111 W. Long Lake Road in Troy, Michigan. Mason L. Capitani represented the purchaser, California based LREH, LLC, in the acquisition. The building features class "A" finishes inside and out, underground garage parking and exterior tenant signage. "1111 W. Long Lake has always been a stable asset in the Troy market," commented Capitani. "In fact, the building has historically remained at or near 100% occupancy." L. Mason Capitani CORFAC International will oversee all leasing efforts moving forward while the company's affiliate, Liberty Property & Asset Management will oversee all property management services.